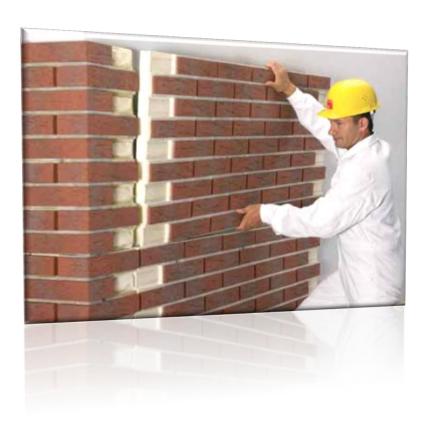

### **BRICK PANEL WITH INSULATION:**

Panel dimension 138.8 x 74.8cm (WxH), surface 1.03m2. Thickness from 40 - 80 mm Stretcher bond, with brick-tiles NF format + PUR INSULATION

Each brick panel Includes 5 connection facing tiles. Other thickness on request

### **CORNER BRICK PANEL WITH INSULATION:**

Corner dimension 24.5x24.5x74.8cm\* (WxWxH), with brick-tiles NF format +PUR INSULATION, Corner type HE\*, FE\* or Lintel

Each panel Includes 3 connection facing brick tiles. Other thickness on request.